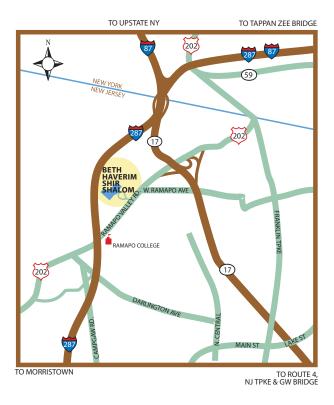

# DIRECTIONS TO BETH HAVERIM SHIR SHALOM

FROM GW BRIDGE: TAKE ROUTE 4 TO ROUTE 17 NORTH/ MAHWAH EXIT (15 MI.) TAKE ROUTE 202/SUFFERN/MORRISTOWN EXIT. AT END OF RAMP, MAKE LEFT UNDER HIGHWAY, LOOK FOR BHSS ON YOUR RIGHT, (APPROX. 1/2 MILE)

FROM NJ TURNPIKE: TAKE NJ TURNPIKE TO EXIT 18W. FOLLOW SIGNS FOR ROUTE 80 (LOCAL LANES) EXIT ROUTE 17 NORTH (ABOUT 15 MI.) EXIT ROUTE 202/SUFFERN/MORRISTOWN (ABOUT 20 MI.) AT END OF RAMP, MAKE LEFT UNDER HIGHWAY (APPROX. 1/2 MILE), BHSS IS ON RIGHT

### FROM WESTCHESTER:

TAKE TAPPAN ZEE BRIDGE TO NY THRUWAY TO EXIT 15, ROUTE 17 SOUTH EXIT ROUTE 202 . AT END OF RAMP, TURN LEFT. BHSS IS ON RIGHT (APPROX.1/2 MILE)

## FROM UPSTATE NY:

TAKE NY THRUWAY TO EXIT 15, ROUTE 17 SOUTH. EXIT ROUTE 202 . AT END OF RAMP, TURN LEFT. BHSS IS ON RIGHT (APPROX.1/2 MILE)

### FROM WESTERN NJ:

TAKE ROUTE 287 NORTH, FOLLOW SIGNS TO ROUTE 17 SOUTH. EXIT ROUTE 202 SOUTH. AT END OF RAMP, TURN LEFT. BHSS IS ON RIGHT (APPROX.1/2 MILE)

#### FROM ROUTE 17 NORTH OR SOUTH:

EXIT ROUTE 202/SUFFERN/MORRISTOWN. AT END OF RAMP, TURN LEFT. BHSS IS ON RIGHT SIDE (APPROX.1/2 MILE)