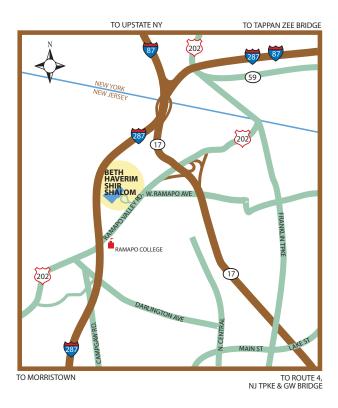

# DIRECTIONS TO BETH HAVERIM SHIR SHALOM

FROM GW BRIDGE: TAKE ROUTE 4 TO ROUTE 17 NORTH/ MAHWAH EXIT (15 MI.) TAKE ROUTE 202/SUFFERN/MORRISTOWN EXIT. AT END OF RAMP, MAKE LEFT UNDER HIGHWAY, LOOK FOR BHSS ON YOUR RIGHT, (APPROX. 1/2 MILE)

FROM NJ TURNPIKE: TAKE NJ TURNPIKE TO EXIT 18W. FOLLOW SIGNS FOR ROUTE 80 (LOCAL LANES) EXIT ROUTE 17 NORTH (ABOUT 15 MI.) EXIT ROUTE 202/SUFFERN/MORRISTOWN (ABOUT 20 MI.) AT END OF RAMP, MAKE LEFT UNDER HIGHWAY (APPROX. 1/2 MILE), BHSS IS ON RIGHT

### FROM WESTCHESTER:

TAKE TAPPAN ZEE BRIDGE TO NY THRUWAY TO EXIT 15, ROUTE 17 SOUTH EXIT ROUTE 202 . AT END OF RAMP, TURN LEFT. BHSS IS ON RIGHT (APPROX.1/2 MILE)

## FROM UPSTATE NY:

TAKE NY THRUWAY TO EXIT 15, ROUTE 17 SOUTH. EXIT ROUTE 202 . AT END OF RAMP, TURN LEFT. BHSS IS ON RIGHT (APPROX.1/2 MILE)

## FROM WESTERN NJ:

TAKE ROUTE 287 NORTH, FOLLOW SIGNS TO ROUTE 17 SOUTH. EXIT ROUTE 202 SOUTH. AT END OF RAMP, TURN LEFT. BHSS IS ON RIGHT (APPROX.1/2 MILE)

### FROM ROUTE 17 NORTH OR SOUTH:

EXIT ROUTE 202/SUFFERN/MORRISTOWN. AT END OF RAMP, TURN LEFT. BHSS IS ON RIGHT SIDE (APPROX.1/2 MILE)